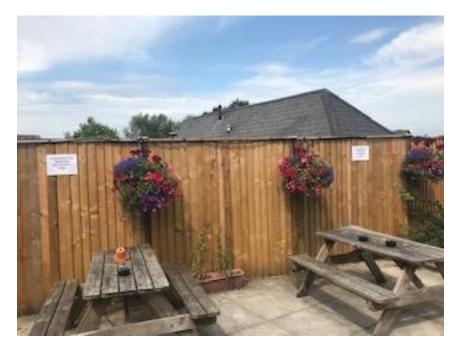

| Your address:<br>ALBERT INN<br>32 Bridgetown                                     |
| Name: GILES                                                                                                  |               | HAWKINS |                                                                                                                                                                                                                                                                       | Totnes TQ9 5AD                                                                   |

## Photographs of premises

Proposed area (will include enclosed bin area along the store wall)



Patio garden



## Smoking area



Sound proofing fence