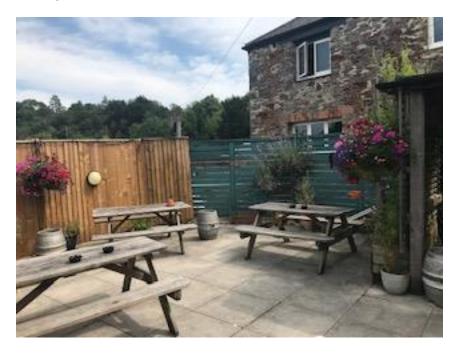

## Photographs of premises

Proposed area (will include enclosed bin area along the store wall)

Patio garden

## Smoking area

Sound proofing fence