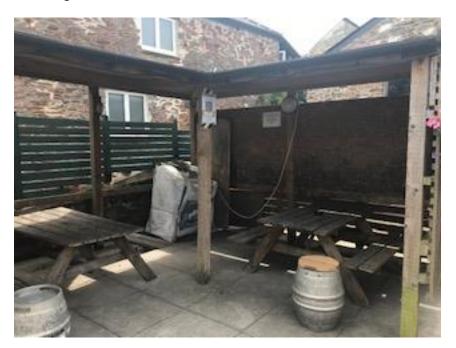

| Your address:<br>ALBERT INN<br>32 Bridgetown                                     |
| Name: GILES                                                                                                  |               | HAWKINS |                                                                                                                                                                                                                                                                       | Totnes TQ9 5AD                                                                   |

## Photographs of premises

Proposed area (will include enclosed bin area along the store wall)



Patio garden



## Smoking area



Sound proofing fence