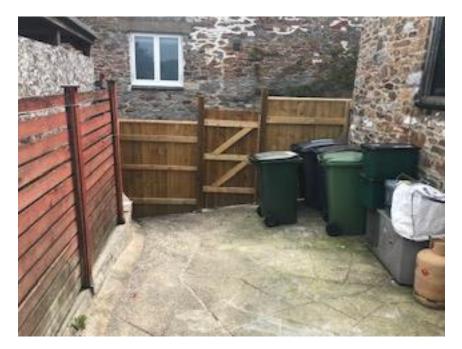

## Photographs of premises

Proposed area (will include enclosed bin area along the store wall)

Patio garden